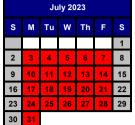

August 17 :Back to School Event

August 21 : First day of school

eptember 1: No school for students, all staff report to school for in-service

entember 4: Labor Day, no school for students and staff. School closed