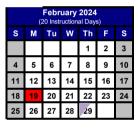

January 12 : Quarter 2 ends.

January 29: No school for students, all staff report to school for in-service.

ebruary 19: President's Day, no school for students and staff. School closed.

February 29: Evening parent-teacher conferences

March 1: No school for students, all staff report to school for in-service.

March 22: Quarter 3 ends.

March 25-29: Spring Break, no school for students and 10 month staff.

April 1: No school for students, all staff report to school for in-service.